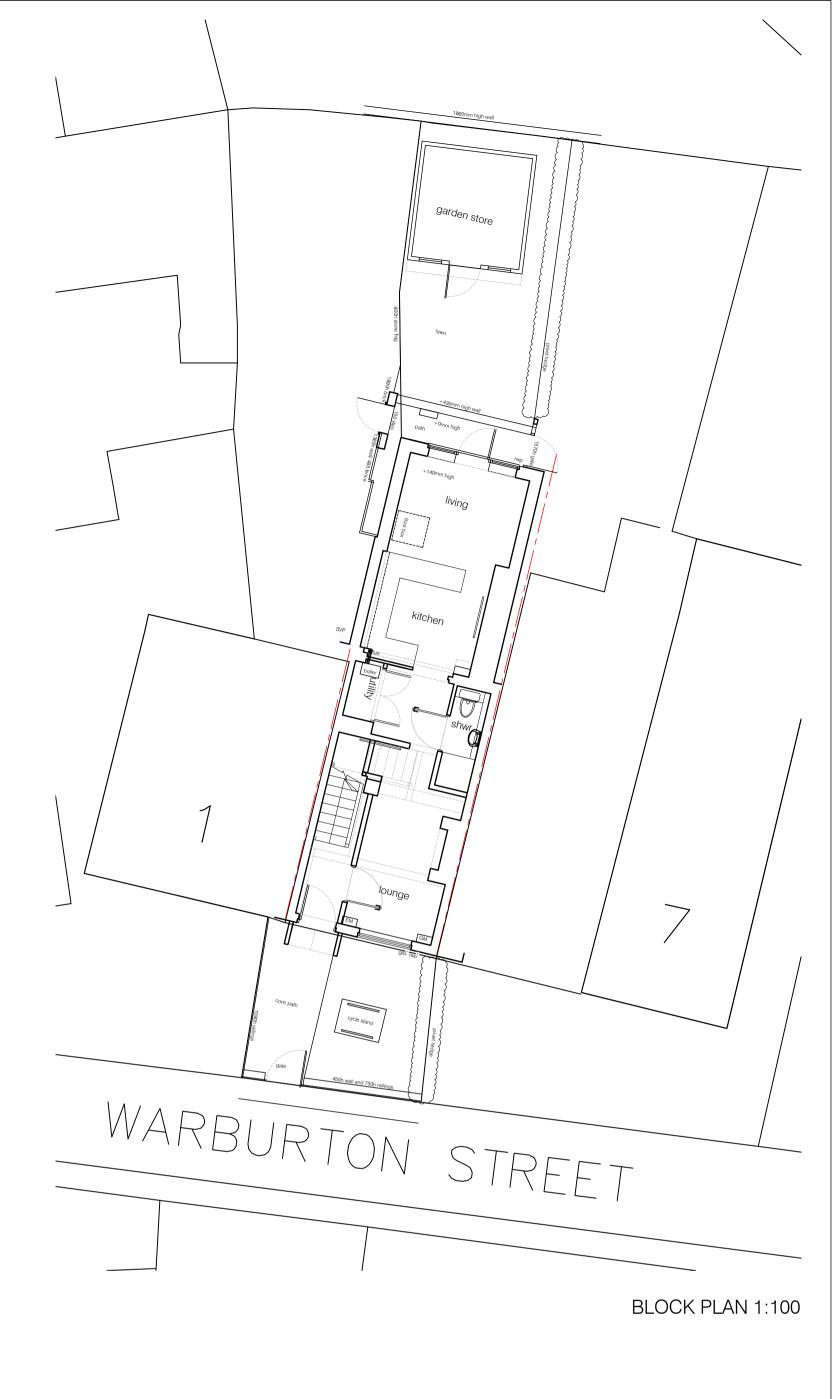

3 Warburton Street Didsbury

Client :

Ms B Hall

Proposed Plans and Elevations Drawing number: Issue: 24 422 PL200 P1

Date: 11.04.2024 CAD Ref: 24 422 Drawn by:

Scale:

SRM

50, 100 @A1