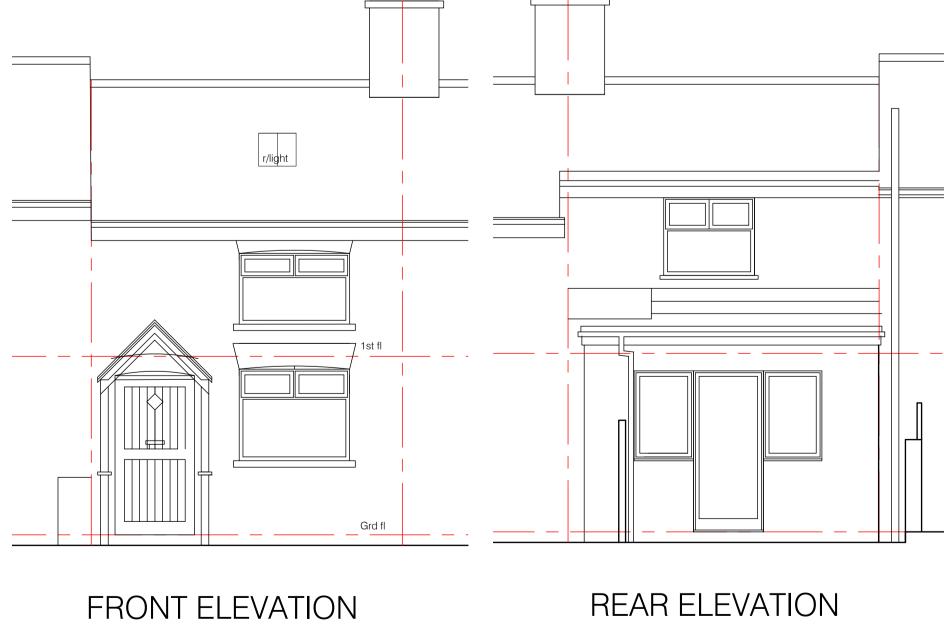

3 Warburton Street Didsbury

Client :

Ms B Hall

Proposed Plans and Elevations Drawing number: Issue: 24 422 PL200 P1

Date: 11.04.2024 CAD Ref: 24 422 Drawn by:

Scale:

SRM

50, 100 @A1