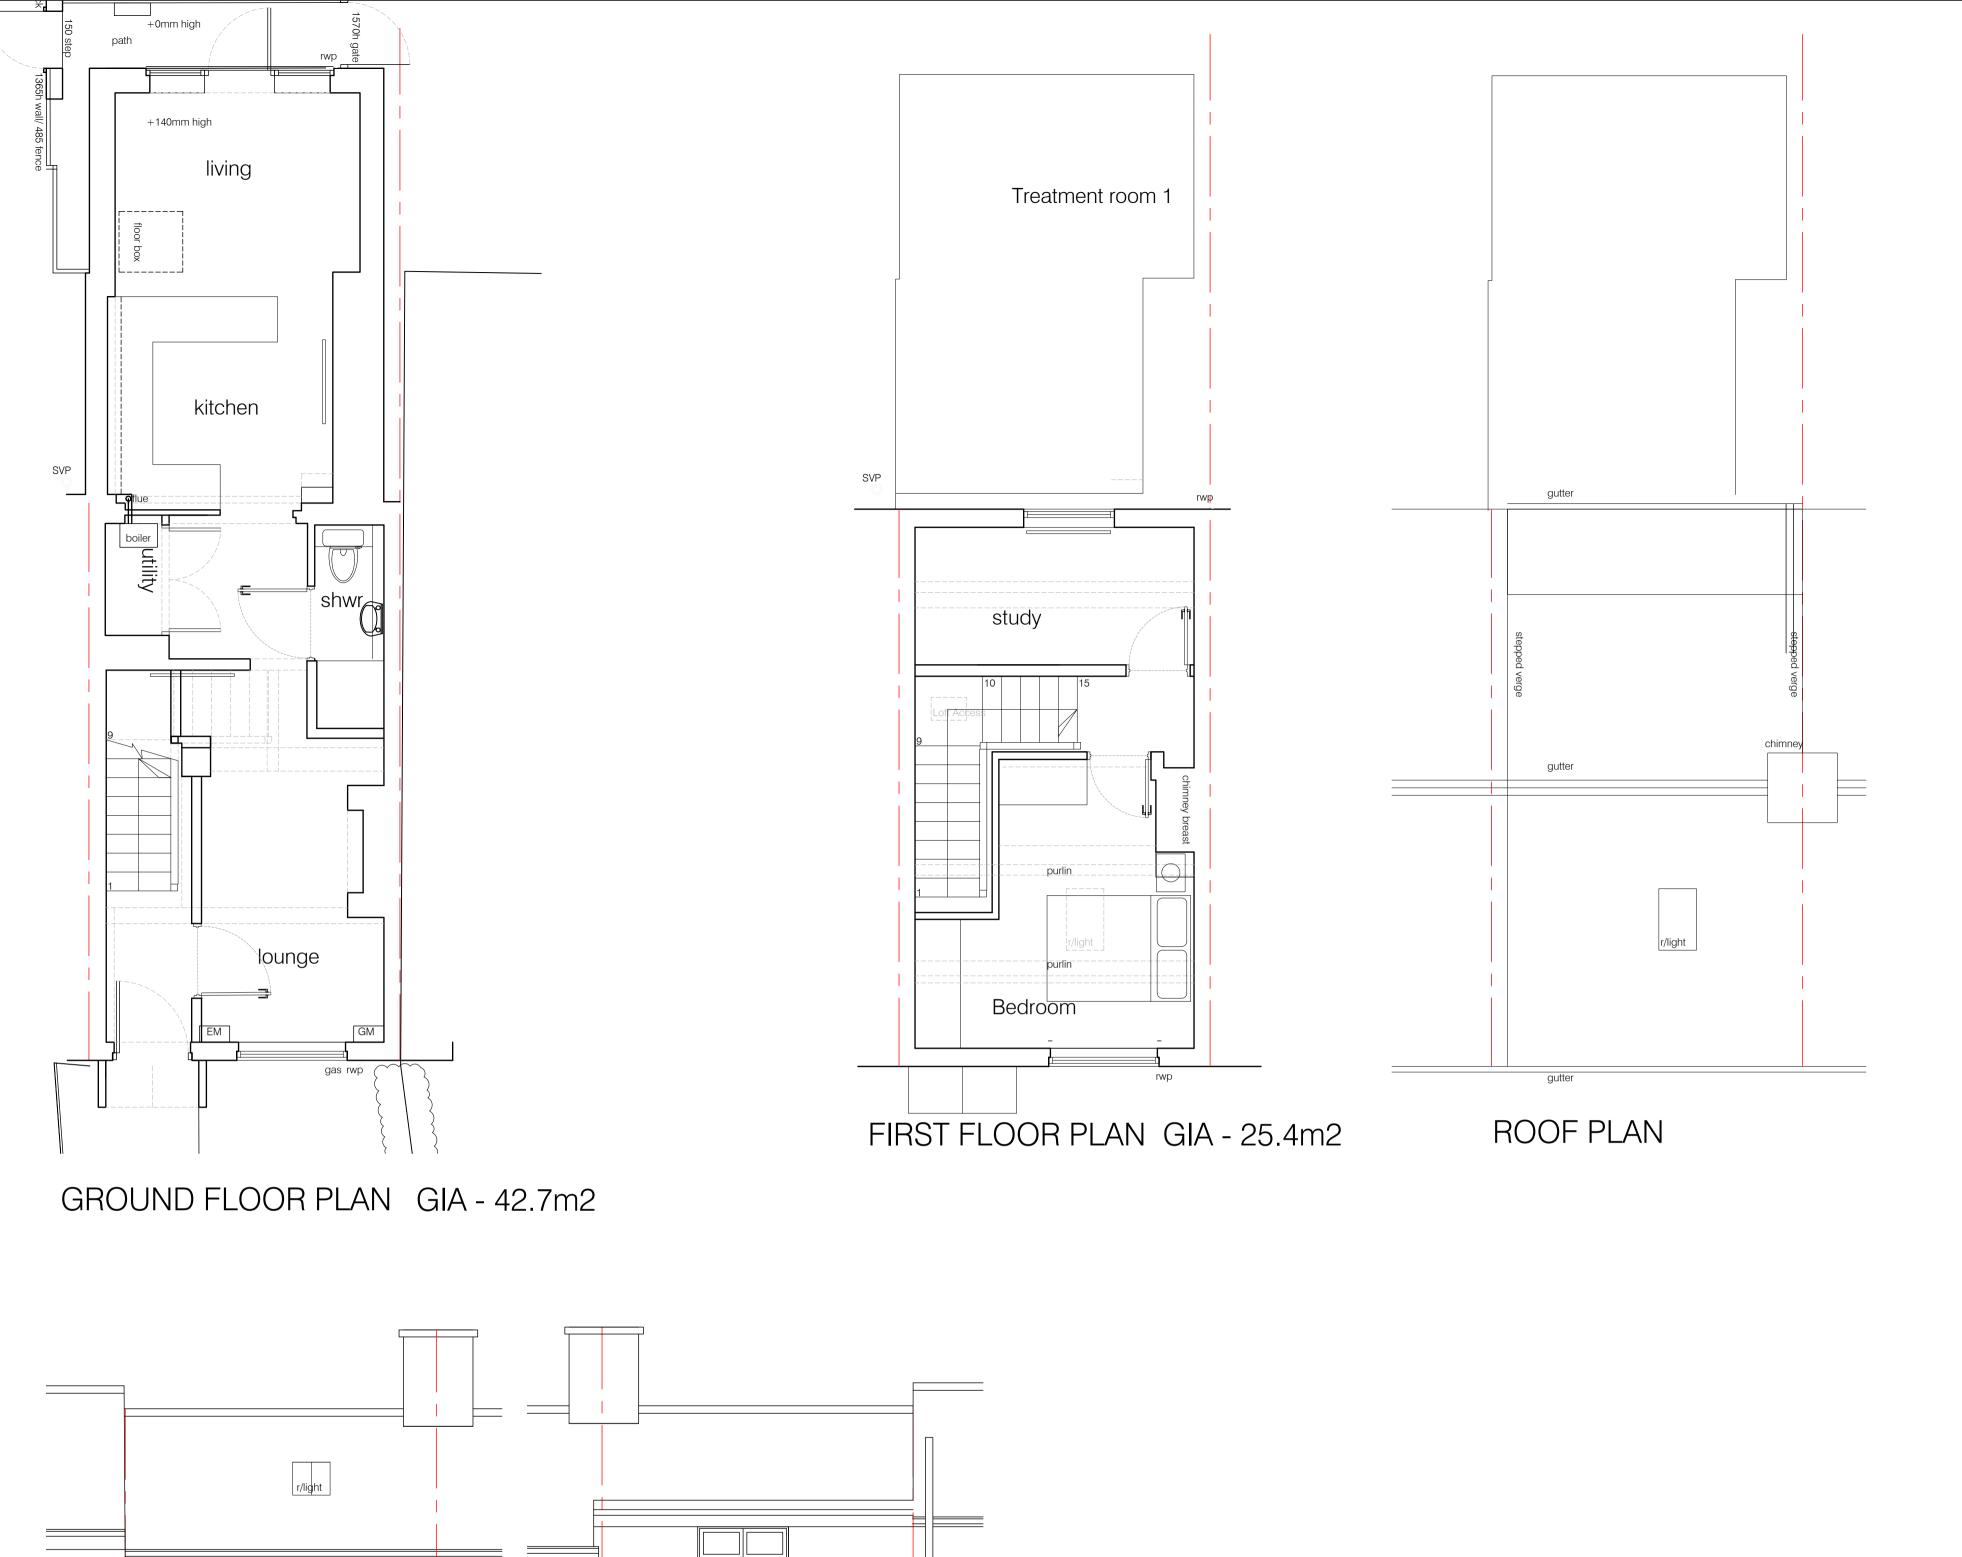

3 Warburton Street Didsbury

Client :

Ms B Hall

Proposed Plans and Elevations Drawing number: Issue: 24 422 PL200 P1

Date: 11.04.2024 CAD Ref: 24 422 Drawn by:

Scale:

SRM

50, 100 @A1